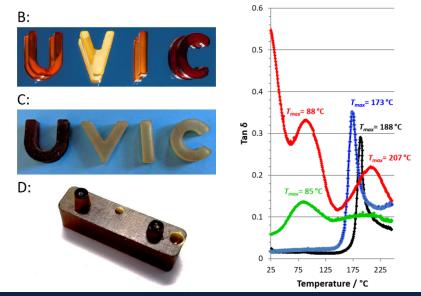

# **Research Facilities/Tools**

- Synthetic chemistry infrastructure
- Class II biolab (tissue culture)
- Class II biolab (protein expression)
- Surface plasmon resonance (Biacore)
- Multichannel platereaders w/ in-well fluorescence imaging capabilities
- Rheometry & dynamic mechanical analysis